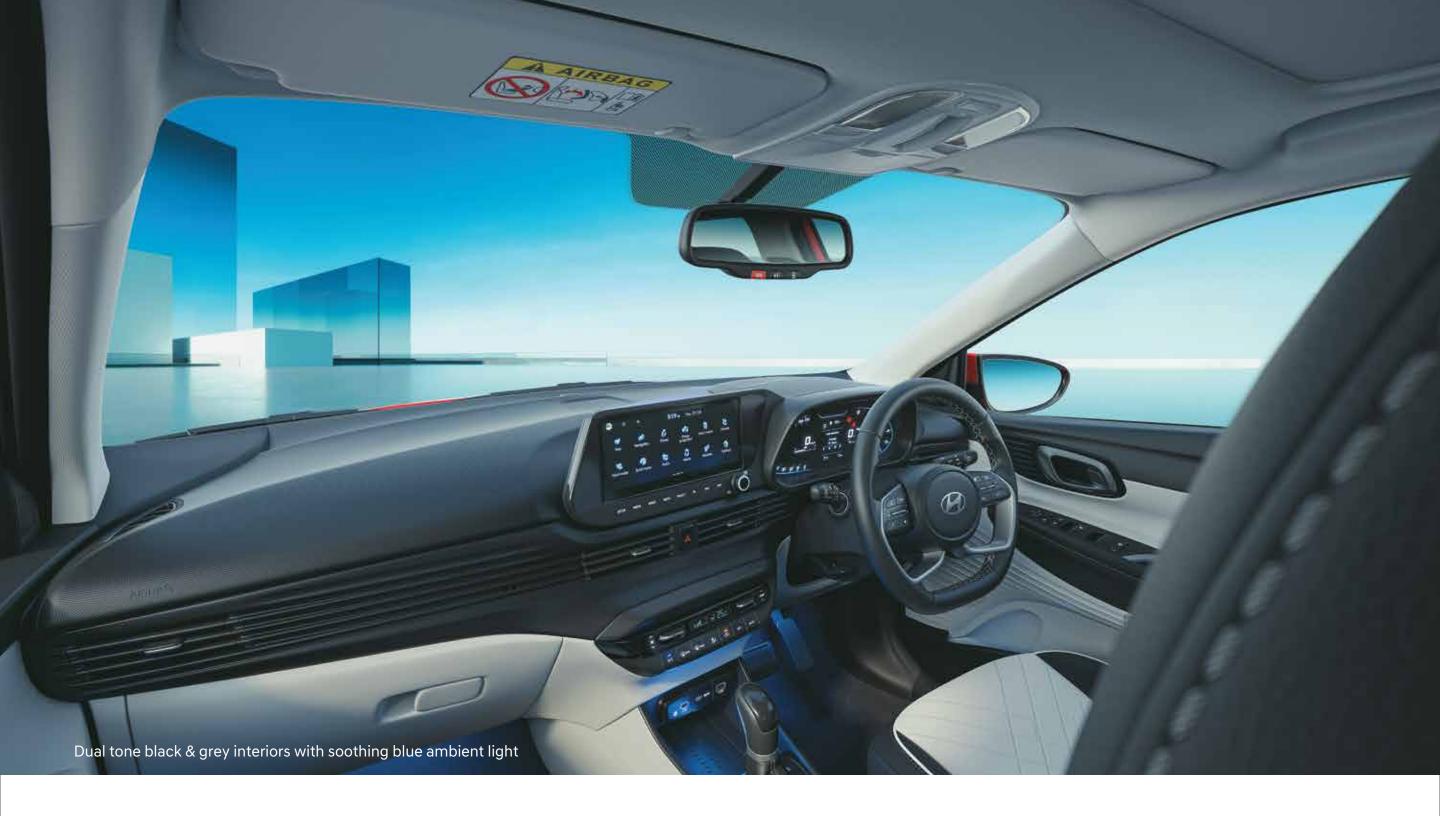

## Magnetic space.

The interiors of Hyundai i20 mesmerize. Dual tone seats that look fabulous and enough space to lounge out in comfort. Ambient lighting that uplifts your mood and sliding front armrest that provides a more convenient way to relax.

Dual tone seats with i20 branding

Spacious interiors with ample headroom, legroom and shoulder room

Door armrest covering (artificial leather)

Leather wrapped D-cut steering

Digital cluster with TFT multi information display

### **Interior colour**

Amazon grey

Typhoon silver

Atlas white

Starry night

Dual tone black & grey interiors