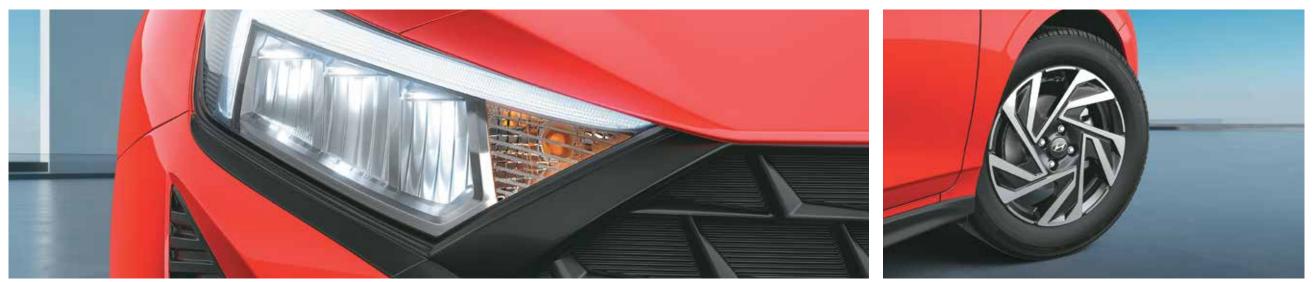

## All eyes on you.

Hyundai i20 has it all. A sensuous sporty design, a majestic new grille and lights that are a showstopper. Turn heads as you whizz by on those alloy wheels and make an impression with the chrome lines. It's simply stunning from tip to toe.

LED headlamps with signature DRLs

R16 (D=405.6 mm) diamond cut alloy wheels

Parametric jewel pattern grille

Stylish Z-shaped LED tail lamps

Puddle lamps with welcome function

**Other features:** Chrome outside door handles | Turn indicators on outside mirrors | Painted black finish side sill garnish with i20 branding Shark fin antenna