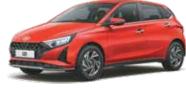

## All eyes on you.

Hyundai i20 has it all. A sensuous sporty design, a majestic new grille and lights that are a showstopper. Turn heads as you whizz by on those alloy wheels and make an impression with the chrome lines. It's simply stunning from tip to toe.

LED headlamps with signature DRLs

R16 (D=405.6 mm) diamond cut alloy wheels

Parametric jewel pattern grille

Stylish Z-shaped LED tail lamps

Puddle lamps with welcome function

**Other features:** Chrome outside door handles | Turn indicators on outside mirrors | Painted black finish side sill garnish with i20 branding Shark fin antenna