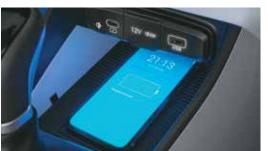

#### 25.55 cm (10.1") infotainment system\* Wireless charger

Fully automatic temperature control (FATC)

Push button start/stop

**Other features:** 60+ Bluelink connected features | Multi-language UI support (12 nos.) | OTA updates for infotainment and map Home to car (H2C) with Alexa (English & Hindi) | Cruise control | Rear AC vents | Multi phone bluetooth connectivity Ambient sound of nature (7 nos.)