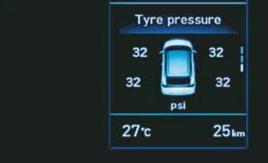

D 🚯 350 km

Tyre pressure monitoring system (highline) with display on MID

Hill-start assist control (HAC)

Strong body structure (with AHSS and HSS)

Electronic stability control (ESC) with vehicle stability management (VSM)