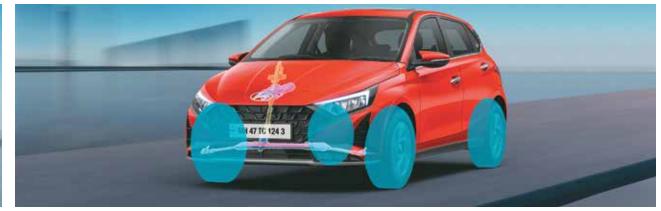

D 🚯 350 km

Tyre pressure monitoring system (highline) with display on MID

Hill-start assist control (HAC)

Strong body structure (with AHSS and HSS)

Electronic stability control (ESC) with vehicle stability management (VSM)