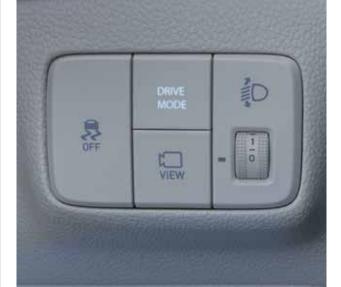

## Power on.

Great looks come with great power. Hyundai i20 comes with a powerful petrol engine and 2 driving modes that enhance your drive. The thrilling performance is supplemented with great drivability in the form of two transmission options IVT & MT. Power on. Drive on.

Drive mode select

Normal mode

Sports mode

5 speed manual transmission