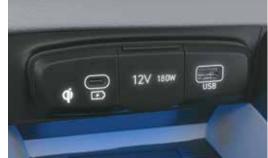

#### 25.55 cm (10.1") infotainment system\* Wireless charger

Fully automatic temperature control (FATC)

Push button start/stop

**Other features:** 60+ Bluelink connected features | Multi-language UI support (12 nos.) | OTA updates for infotainment and map Home to car (H2C) with Alexa (English & Hindi) | Cruise control | Rear AC vents | Multi phone bluetooth connectivity Ambient sound of nature (7 nos.)

Fast USB charging (Type C)

Bose premium 7 speaker system

\*Available as an accessory for Magna Executive and Magna trims.