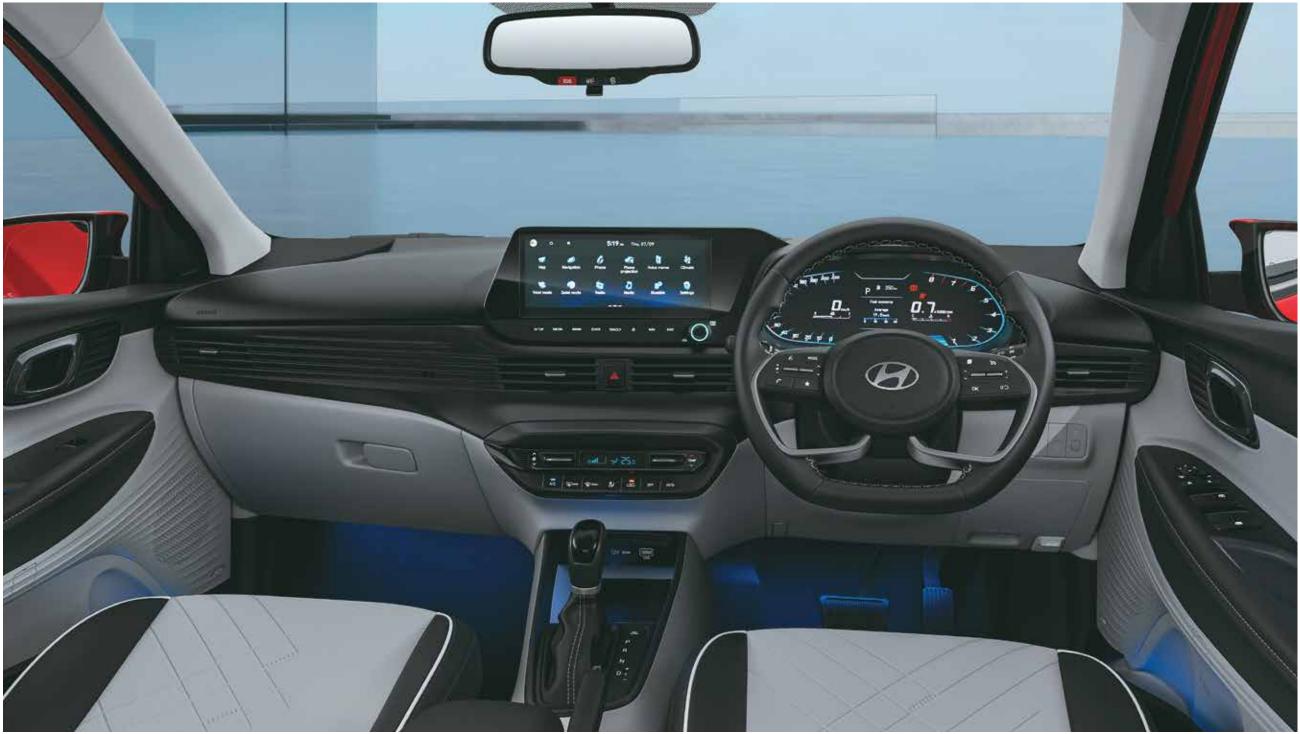

Dual tone seats with i20 branding

Spacious interiors with ample headroom, legroom and shoulder room

Door armrest covering (artificial leather)

Leather wrapped D-cut steering

Digital cluster with TFT multi information display

#### 25.55 cm (10.1") infotainment system\* Wireless charger

Fully automatic temperature control (FATC)

Push button start/stop

**Other features:** 60+ Bluelink connected features | Multi-language UI support (12 nos.) | OTA updates for infotainment and map Home to car (H2C) with Alexa (English & Hindi) | Cruise control | Rear AC vents | Multi phone bluetooth connectivity Ambient sound of nature (7 nos.)