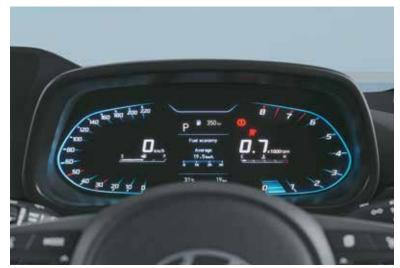

Dual tone seats with i20 branding

Spacious interiors with ample headroom, legroom and shoulder room

Door armrest covering (artificial leather)

Leather wrapped D-cut steering

Digital cluster with TFT multi information display