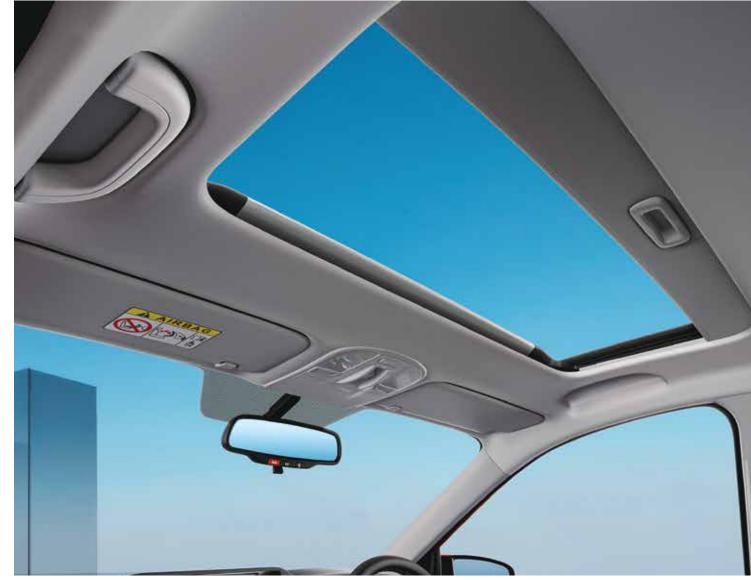

interiors with ample headroom, legroom and shoulder room



Door armrest covering (artificial leather)

Leather wrapped D-cut steering



Digital cluster with TFT multi information display

**Other features:** Superior leg room and thigh support | Sliding front armrest | Leather wrapped steering wheel and gear knob Metal finish inside door handles



Bluelinko <sup>3</sup> Vest free Buelink testures with ore Buelink testures Apple CarPlay

## Smart. Connected.

Cutting edge technology is at the core of Hyundai i20. From Bluelink connectivity to Home-to-car (H2C), our smart tech ensures you're connected to your car and your world all the time. What's more, the voice recognition technology with multi-lingual capabilities add convenience to everything you do. All in all, it's one smart car.







Voice enabled smart electric sunroof

#### 25.55 cm (10.1") infotainment system\* Wireless charger



Fully automatic temperature control (FATC)



Push button start/stop

**Other features:** 60+ Bluelink connected features | Multi-language UI support (12 nos.) | OTA updates for infotainment and map Home to car (H2C) with Alexa (English & Hindi) | Cruise control | Rear AC vents | Multi phone bluetooth connectivity Ambient sound of nature (7 nos.)



Fast USB charging (Type C)



Bose premium 7 speaker system

\*Available as an accessory for Magna Executive and Magna trims.



## Power on.

Great looks come with great power. Hyundai i20 comes with a powerful petrol engine and 2 driving modes that enhance your drive. The thrilling performance is supplemented with great drivability in t