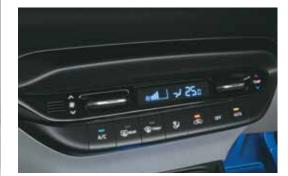

#### 25.55 cm (10.1") infotainment system\* Wireless charger

Fully automatic temperature control (FATC)

Push button start/stop

**Other features:** 60+ Bluelink connected features | Multi-language UI support (12 nos.) | OTA updates for infotainment and map Home to car (H2C) with Alexa (English & Hindi) | Cruise control | Rear AC vents | Multi phone bluetooth connectivity Ambient sound of nature (7 nos.)

Fast USB charging (Type C)

Bose premium 7 speaker system

\*Available as an accessory for Magna Executive and Magna trims.