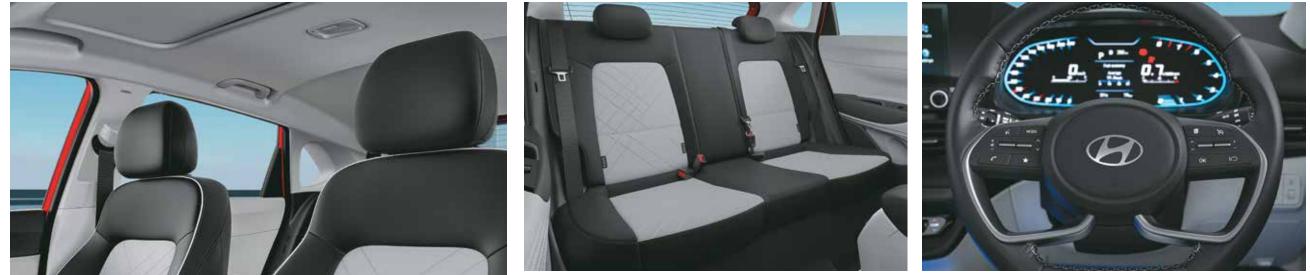

## Magnetic space.

The interiors of Hyundai i20 mesmerize. Dual tone seats that look fabulous and enough space to lounge out in comfort. Ambient lighting that uplifts your mood and sliding front armrest that provides a more convenient way to relax.

Dual tone seats with i20 branding

Spacious interiors with ample headroom, legroom and shoulder room

Door armrest covering (artificial leather)

Leather wrapped D-cut steering

Digital cluster with TFT multi information display