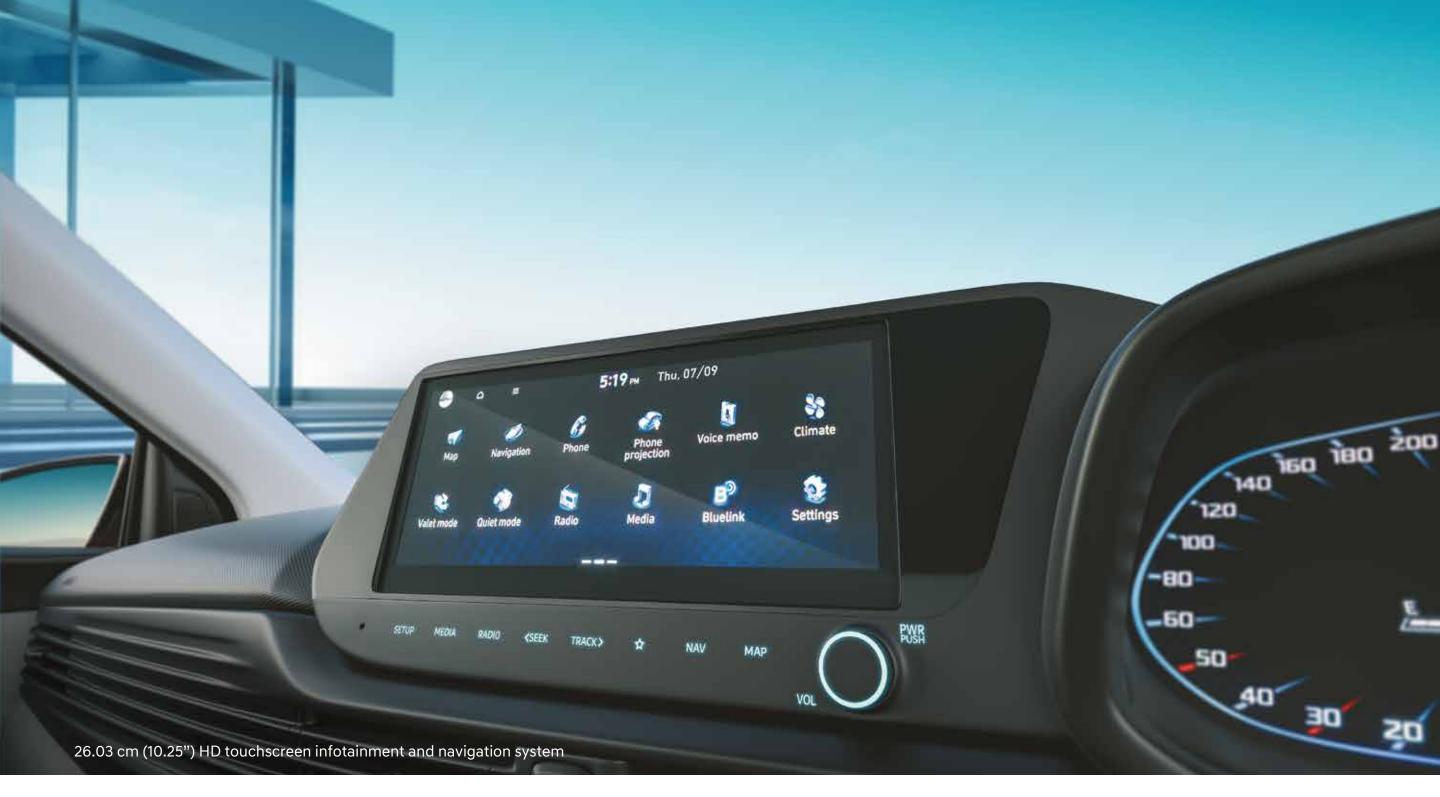

## Smart. Connected.

Cutting edge technology is at the core of Hyundai i20. From Bluelink connectivity to Home-to-car (H2C), our smart tech ensures you're connected to your car and your world all the time. What's more, the voice recognition technology with multi-lingual capabilities add convenience to everything you do. All in all, it's one smart car.

#### 25.55 cm (10.1") infotainment system\* Wireless charger

Fully automatic temperature control (FATC)

Push button start/stop

**Other features:** 60+ Bluelink connected features | Multi-language UI support (12 nos.) | OTA updates for infotainment and map Home to car (H2C) with Alexa (English & Hindi) | Cruise control | Rear AC vents | Multi phone bluetooth connectivity Ambient sound of nature (7 nos.)