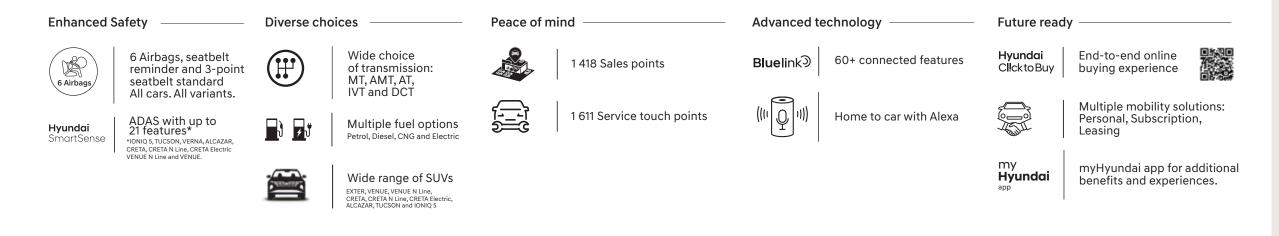

## Go safe.

26 Standard safety features

ESC VSM HAC

Hyundai i20 ensures you drive safe wherever you go. It comes equipped with advanced safety features that are a cut above the rest. 6 airbags for maximum protection. Electronic stability control (ESC) with vehicle stability management (VSM) and emergency stop signal (ESS) ensure that you always drive stress free.

## Smart. Connected.

Cutting edge technology is at the core of Hyundai i20. From Bluelink connectivity to Home-to-car (H2C), our smart tech ensures you're connected to your car and your world all the time. What's more, the voice recognition technology with multi-lingual capabilities add convenience to everything you do. All in all, it's one smart car.

#### 25.55 cm (10.1") infotainment system\* Wireless charger

Fully automatic temperature control (FATC)

Push button start/stop

**Other features:** 60+ Bluelink connected features | Multi-language UI support (12 nos.) | OTA updates for infotainment and map Home to car (H2C) with Alexa (English & Hindi) | Cruise control | Rear AC vents | Multi phone bluetooth connectivity Ambient sound of nature (7 nos.)