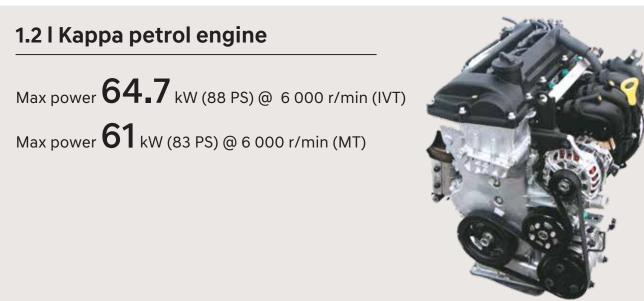

## Power on.

Great looks come with great power. Hyundai i20 comes with a powerful petrol engine and 2 driving modes that enhance your drive. The thrilling performance is supplemented with great drivability in the form of two transmission options IVT & MT. Power on. Drive on.