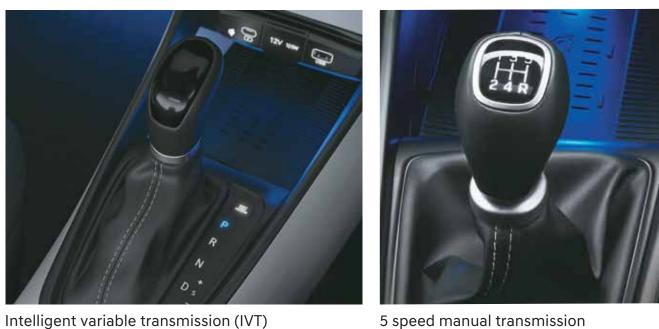

## Power on.

Great looks come with great power. Hyundai i20 comes with a powerful petrol engine and 2 driving modes that enhance your drive. The thrilling performance is supplemented with great drivability in the form of two transmission options IVT & MT. Power on. Drive on.

Drive mode select

Normal mode

Sports mode

5 speed manual transmission