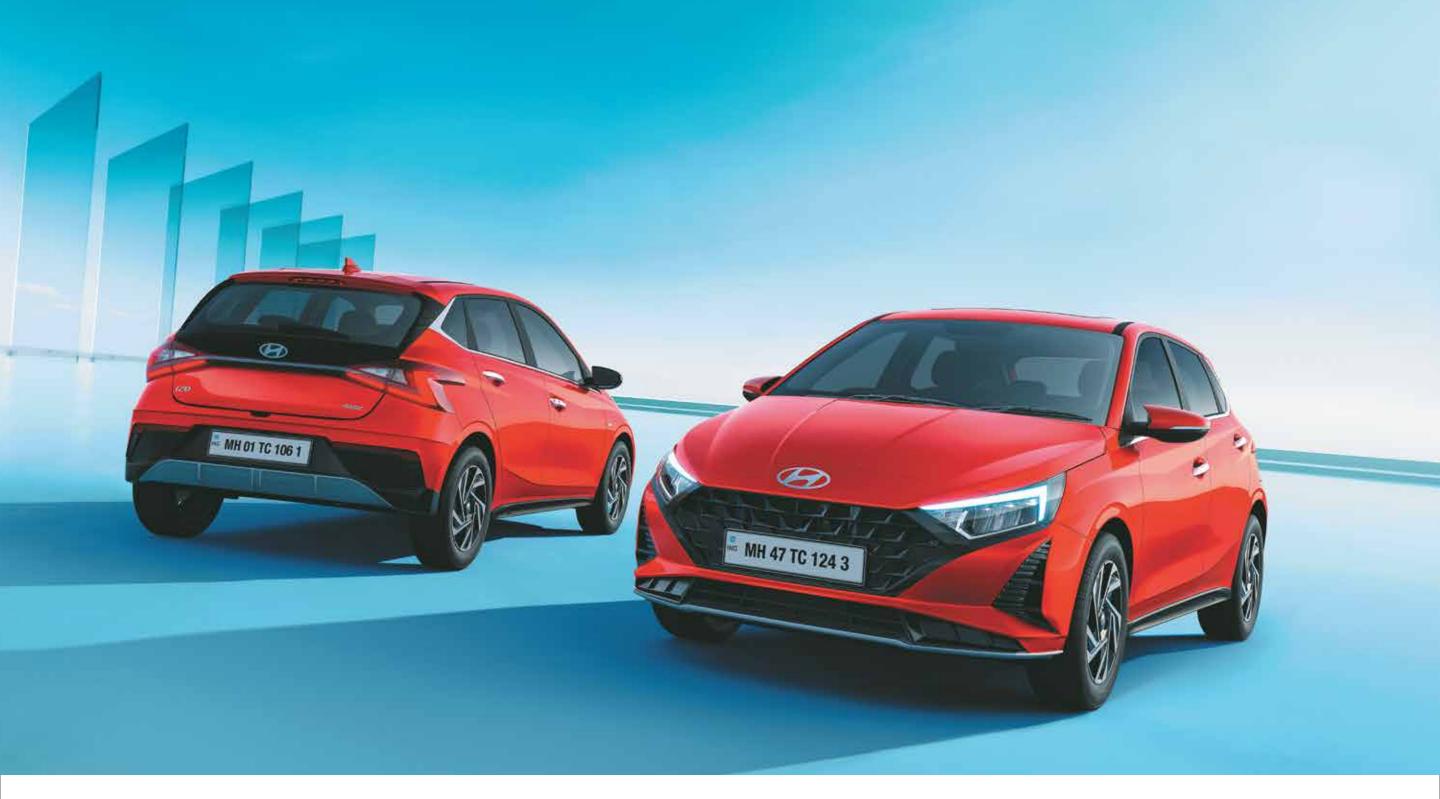

## Attract attention.

Hyundai i20 captures attention wherever it goes. A mesmerising new grille, resplendent DRLs and tail lamps make it a sight to behold. Its magnetic personality is sure to attract minds and hearts alike.

## All eyes on you.

Hyundai i20 has it all. A sensuous sporty design, a majestic new grille and lights that are a showstopper. Turn heads as you whizz by on those alloy wheels and make an impression with the chrome lines. It's simply stunning from tip to toe.

LED headlamps with signature DRLs

R16 (D=405.6 mm) diamond cut alloy wheels

Parametric jewel pattern grille

Stylish Z-shaped LED tail lamps

Puddle lamps with welcome function

**Other features:** Chrome outside door handles | Turn indicators on outside mirrors | Painted black finish side sill garnish with i20 branding Shark fin antenna