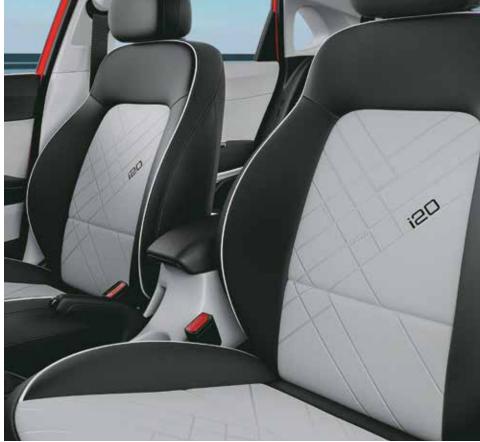

## Magnetic space.

The interiors of Hyundai i20 mesmerize. Dual tone seats that look fabulous and enough space to lounge out in comfort. Ambient lighting that uplifts your mood and sliding front armrest that provides a more convenient way to relax.

Dual tone seats with i20 branding

Spacious interiors with ample headroom, legroom and shoulder room

Door armrest covering (artificial leather)

Leather wrapped D-cut steering

Digital cluster with TFT multi information display