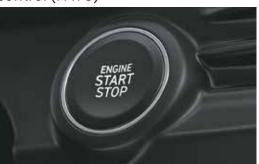

#### 25.55 cm (10.1") infotainment system\* Wireless charger

Fully automatic temperature control (FATC)

Push button start/stop

**Other features:** 60+ Bluelink connected features | Multi-language UI support (12 nos.) | OTA updates for infotainment and map Home to car (H2C) with Alexa (English & Hindi) | Cruise control | Rear AC vents | Multi phone bluetooth connectivity Ambient sound of nature (7 nos.)