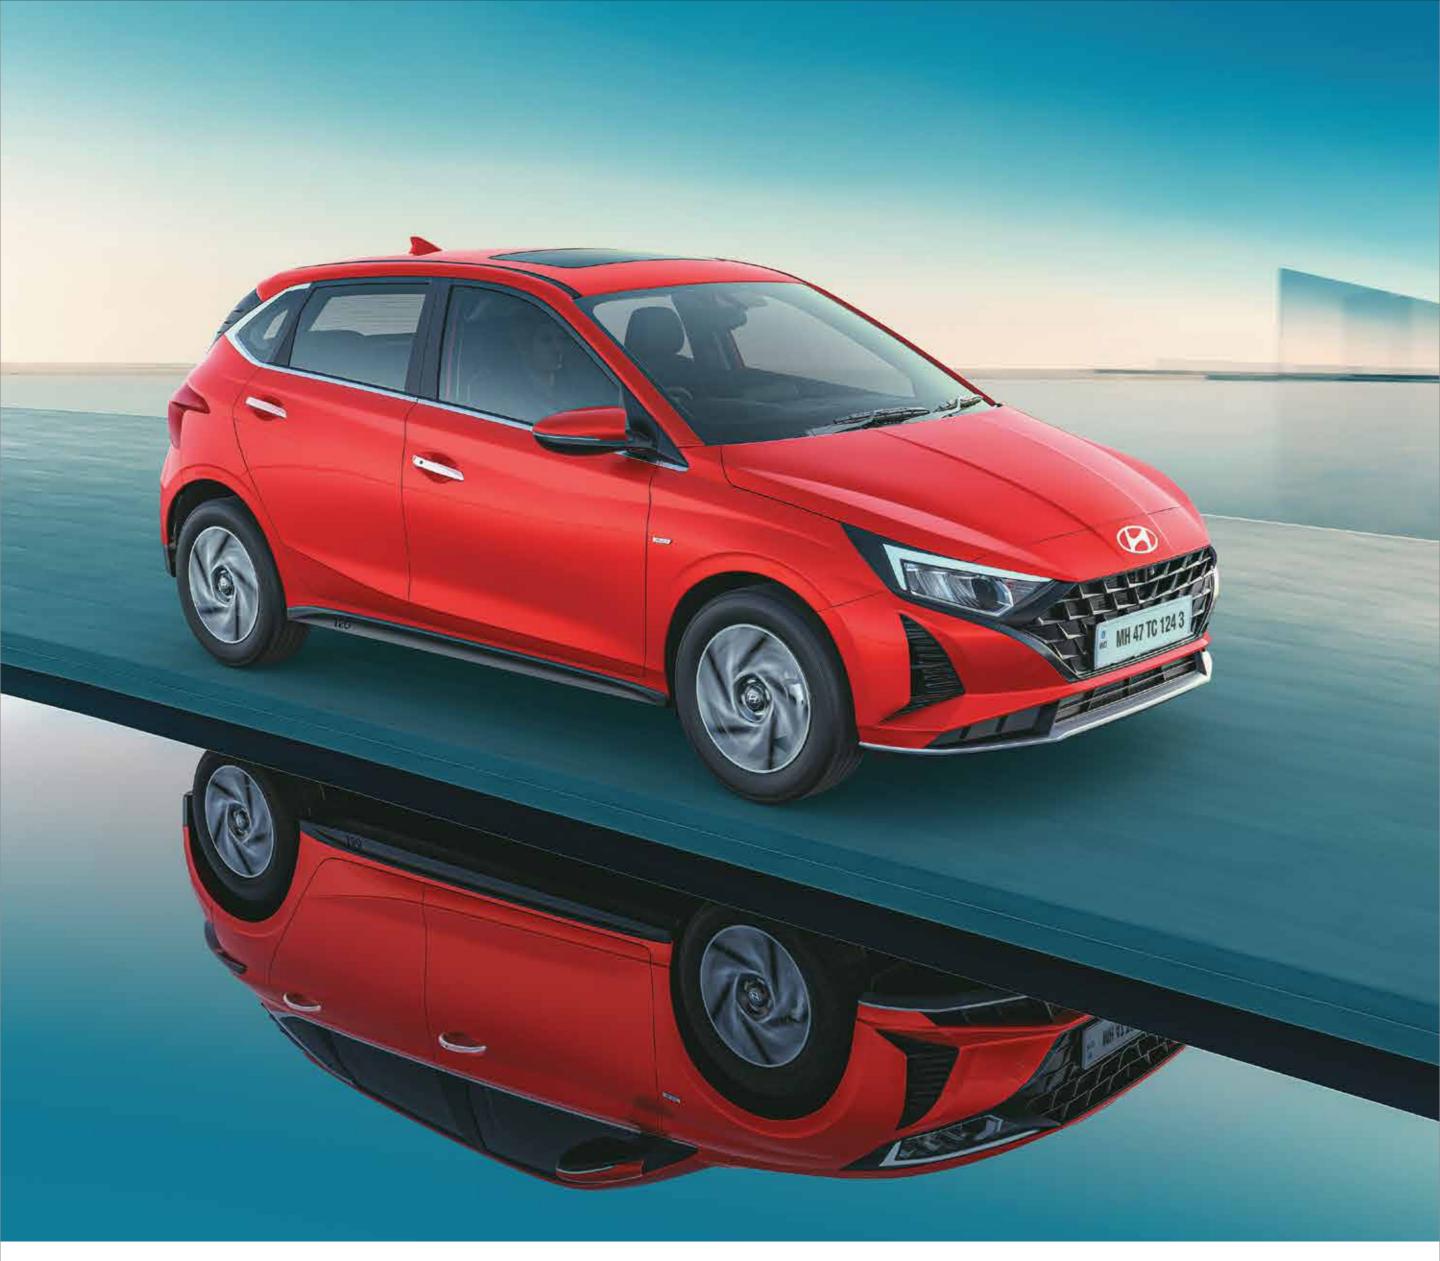

## Attract attention.

Hyundai i20 captures attention wherever it goes. A mesmerising new grille, resplendent DRLs and tail lamps make it a sight to behold. Its magnetic personality is sure to attract minds and hearts alike.

## All eyes on you.

Hyundai i20 has it all. A sensuous sporty design, a majestic new grille and lights that are a showstopper. Turn heads as you whizz by on those alloy wheels and make an impression with the chrome lines. It's simply stunning from tip to toe.