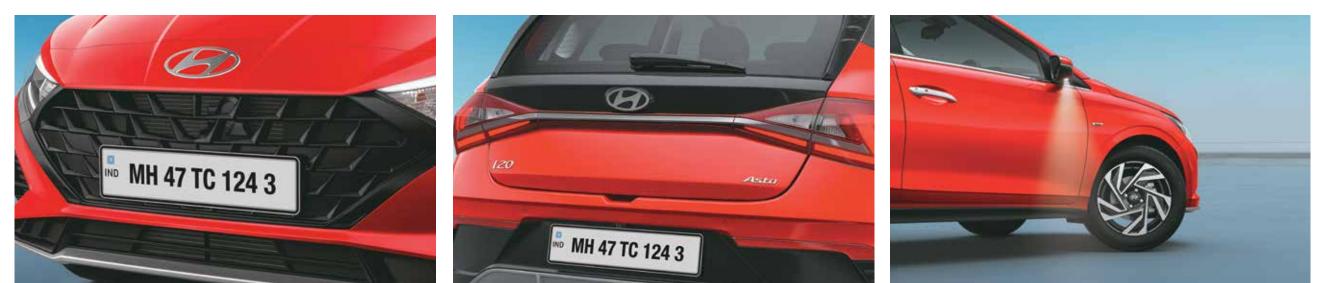

## All eyes on you.

Hyundai i20 has it all. A sensuous sporty design, a majestic new grille and lights that are a showstopper. Turn heads as you whizz by on those alloy wheels and make an impression with the chrome lines. It's simply stunning from tip to toe.

LED headlamps with signature DRLs

R16 (D=405.6 mm) diamond cut alloy wheels

Parametric jewel pattern grille

Stylish Z-shaped LED tail lamps

Puddle lamps with welcome function

**Other features:** Chrome outside door handles | Turn indicators on outside mirrors | Painted black finish side sill garnish with i20 branding Shark fin antenna