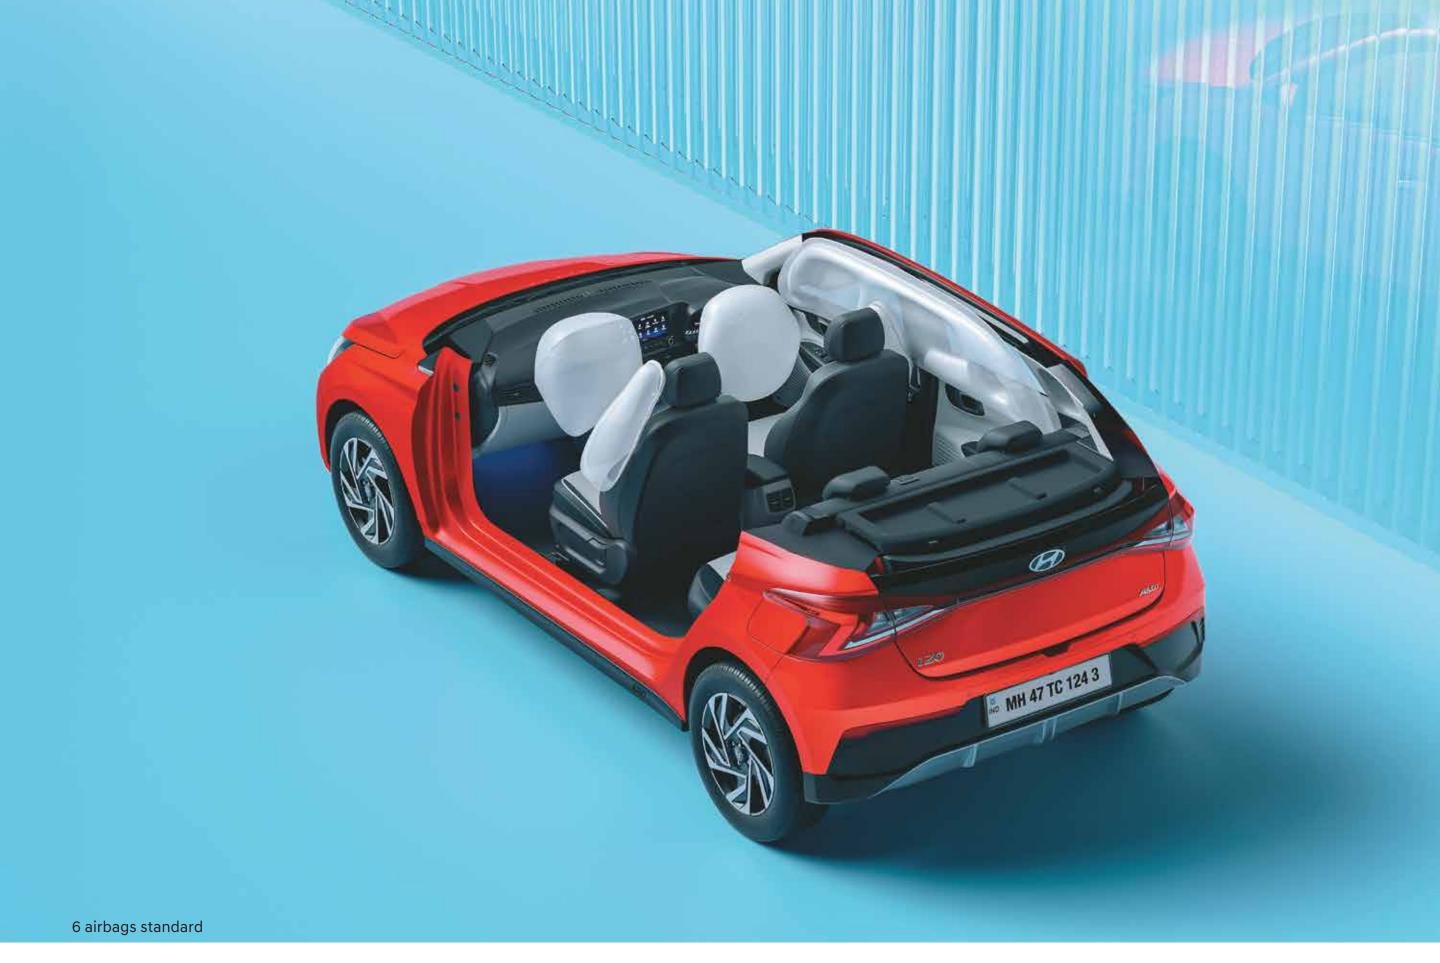

## Go safe.

26 Standard safety features

ESC VSM HAC

Hyundai i20 ensures you drive safe wherever you go. It comes equipped with advanced safety features that are a cut above the rest. 6 airbags for maximum protection. Electronic stability control (ESC) with vehicle stability management (VSM) and emergency stop signal (ESS) ensure that you always drive stress free.