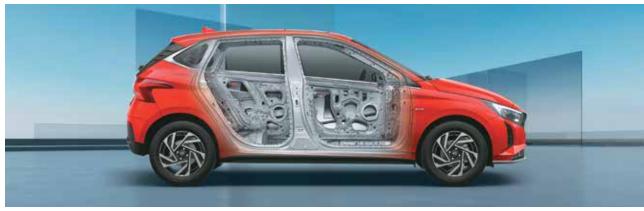

## Go safe.

26 Standard safety features

ESC VSM HAC

Hyundai i20 ensures you drive safe wherever you go. It comes equipped with advanced safety features that are a cut above the rest. 6 airbags for maximum protection. Electronic stability control (ESC) with vehicle stability management (VSM) and emergency stop signal (ESS) ensure that you always drive stress free.