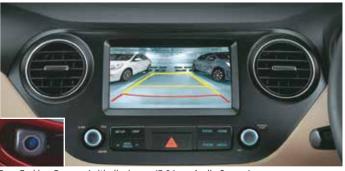

Rear Defogger

Rear AC Vent with Power Outlet

Rear Parking Camera (with display on 17.64 cm Audio Screen)

Anti-lock Braking System (ABS) with EBD^