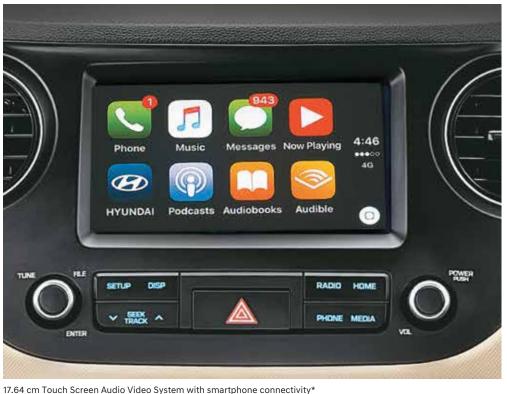

## Advanced Hi-Tech Imagery

Apple CarPlay Connectivity

Android Auto Connectivity

Voice Recognition Button on Steering

The GRAND i10 offers assistive technology at its very best with a class-leading 17.64 cm Touch Screen Audio Video System with smartphone connectivity, voice recognition and navigation support.