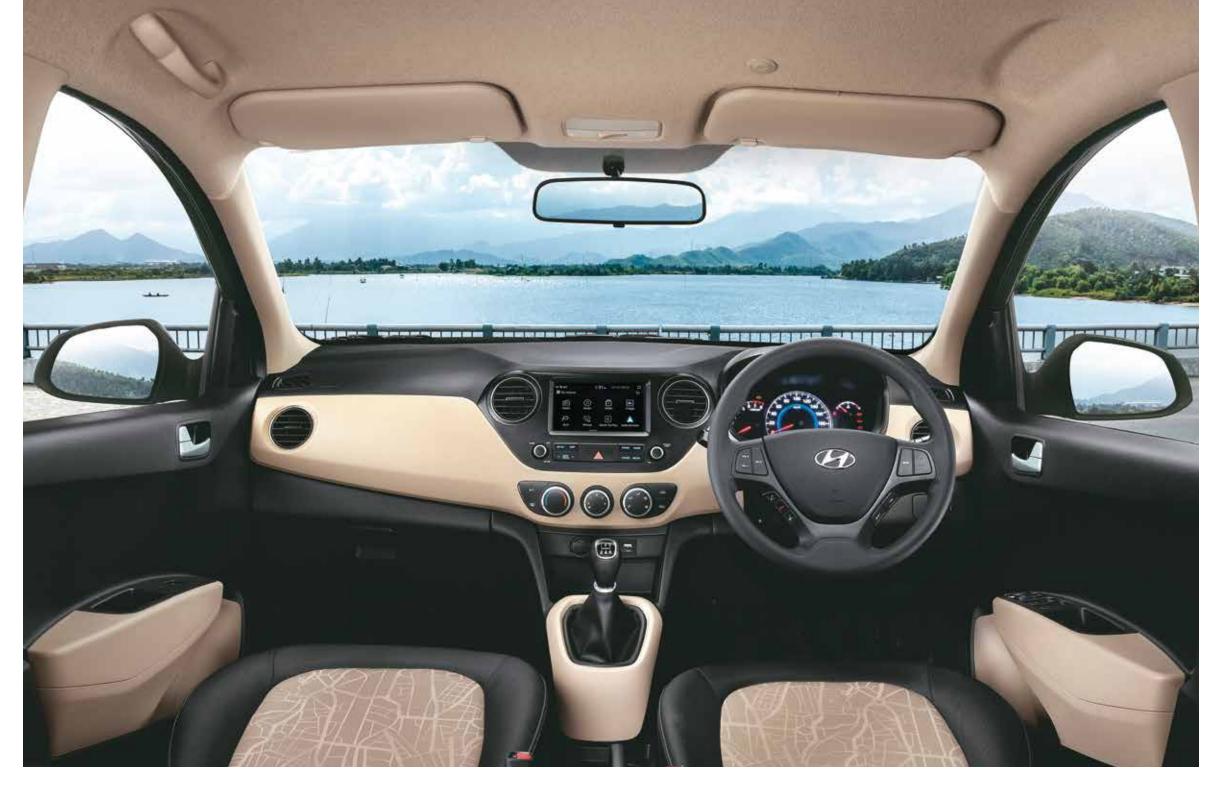

# High on Safety & Convenience

With its thoughtfully designed interiors, ergonomically designed controls and advanced safety features, the GRAND i10 is sure to give you an enhanced driving experience.

Cooled Glove Box | Tilt Steering

Rear Defogger

Rear AC Vent with Power Outlet

Rear Parking Camera (with display on 17.64 cm Audio Screen)

Anti-lock Braking System (ABS) with EBD^