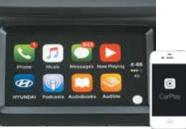

## Advanced Hi-Tech Imagery

Apple CarPlay Connectivity

Android Auto Connectivity

Voice Recognition Button on Steering

The GRAND i10 offers assistive technology at its very best with a class-leading 17.64 cm Touch Screen Audio Video System with smartphone connectivity, voice recognition and navigation support.