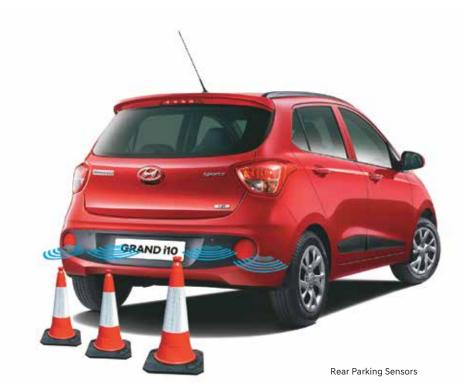

**Dual Airbags** 

The GRAND i10 offers unparalleled safety with advanced features like Dual Airbags,
ABS with EBD^ and rear parking assist system (rear parking sensors & rear camera).

STANDARD ACROSS ALL VARIANTS

Rear Defogger

Rear AC Vent with Power Outlet

Rear Parking Camera (with display on 17.64 cm Audio Screen)

Anti-lock Braking System (ABS) with EBD^