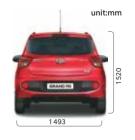

| 5-speed Manual                |  |  |
| SUSPENSION               |                               |  |  |
| Front                    | McPherson Strut               |  |  |
| Rear                     | Coupled Torsion Beam Axle     |  |  |
| Shock Absorber           | Gas Type                      |  |  |
| BRAKES                   |                               |  |  |
| Front                    | Disc                          |  |  |
| Rear                     | Drum                          |  |  |
| TYRE                     |                               |  |  |
| Size                     | 165/65 R14 Steel              |  |  |
| Spare Tyre               | 165/65 R14 Steel              |  |  |
| Туре                     | Tubeless                      |  |  |

### **DIMENSIONS**





### **BODY COLORS**









Titan Grey



Polar White



Dealer's Name & Address



• 3 Years/100,000 km Warranty\*\*

• 3 Years Road Side Assistance (RSA) Complete Peace of Mind for Customers

For more details, please consult your Hyundai Dealers.

### HYUNDAI MOTOR INDIA LTD.

2nd Floor, Corporate One - Baani Building, Plot No. 5, Commercial Centre, Jasola, New Delhi-110025 Visit us at www.hyundai.co.in or call us at 1800-11-4645 (Toll Free) 098-7356-4645.