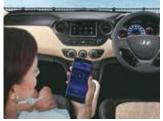

## Advanced Hi-Tech Imagery

Apple CarPlay Connectivity

Android Auto Connectivity

Voice Recognition Button on Steering

The GRAND i10 offers assistive technology at its very best with a class-leading 17.64 cm Touch Screen Audio Video System with smartphone connectivity, voice recognition and navigation support.