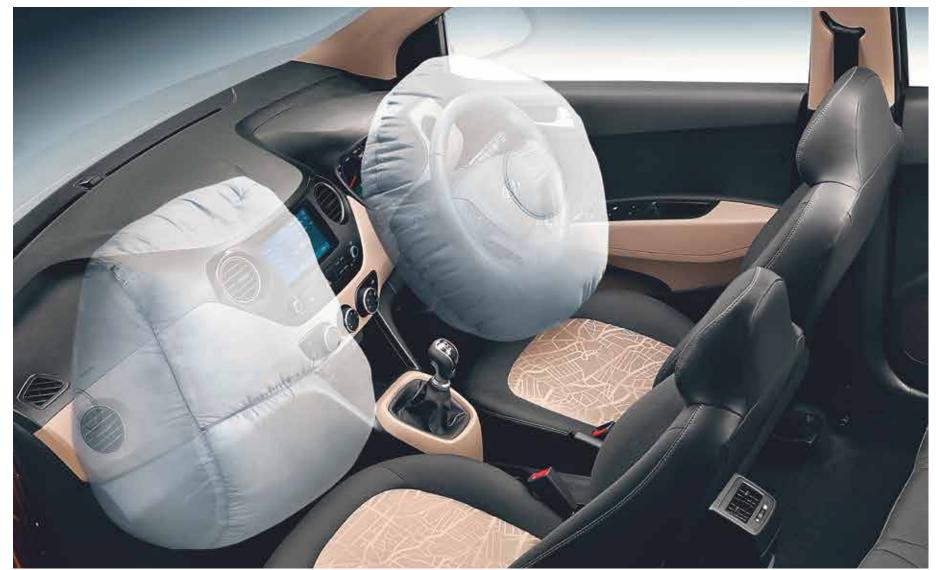

**Dual Airbags** 

The GRAND i10 offers unparalleled safety with advanced features like Dual Airbags,
ABS with EBD^ and rear parking assist system (rear parking sensors & rear camera).

STANDARD ACROSS ALL VARIANTS