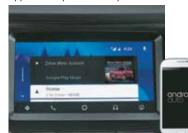

## Advanced Hi-Tech Imagery

Apple CarPlay Connectivity

Android Auto Connectivity

Voice Recognition Button on Steering

The GRAND i10 offers assistive technology at its very best with a class-leading 17.64 cm Touch Screen Audio Video System with smartphone connectivity, voice recognition and navigation support.