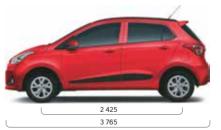

## Sporty Styling

Sportiness gets a stylish makeover. Contemporary design, sleek character lines and a bold stance take its oomph factor to a whole new level.

Rear Spoiler | Roof Rails | Sleek Waistline Molding