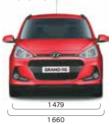

| 5-speed Manual                |  |  |
| SUSPENSION               |                               |  |  |
| Front                    | McPherson Strut               |  |  |
| Rear                     | Coupled Torsion Beam Axle     |  |  |
| Shock Absorber           | Gas Type                      |  |  |
| BRAKES                   |                               |  |  |
| Front                    | Disc                          |  |  |
| Rear                     | Drum                          |  |  |
| TYRE                     |                               |  |  |
| Size                     | 165/65 R14 Steel              |  |  |
| Spare Tyre               | 165/65 R14 Steel              |  |  |
| Туре                     | Tubeless                      |  |  |

### **DIMENSIONS**





### **BODY COLORS**









Titan Grey



Polar White



Dealer's Name & Address



• 3 Years/100,000 km Warranty\*\*

• 3 Years Road Side Assistance (RSA) Complete Peace of Mind for Customers

For more details, please consult your Hyundai Dealers.

### HYUNDAI MOTOR INDIA LTD.

2nd Floor, Corporate One - Baani Building, Plot No. 5, Commercial Centre, Jasola, New Delhi-110025 Visit us at www.hyundai.co.in or call us at 1800-11-4645 (Toll Free) 098-7356-4645.