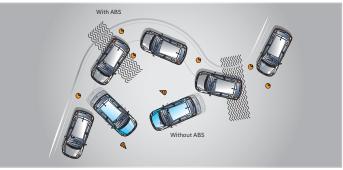

Rear Defogger

Rear AC Vent with Power Outlet

Rear Parking Camera (with display on 17.64 cm Audio Screen)

Anti-lock Braking System (ABS) with EBD^